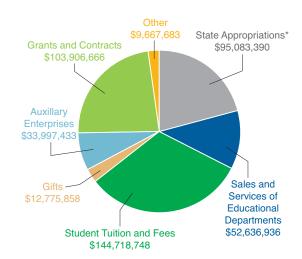

# Fiscal Year 2017 Revenues: \$452,786,714

<sup>\*</sup> Includes state appropriation of \$68,460,994 for construction of the School of Medicine & Health Sciences.